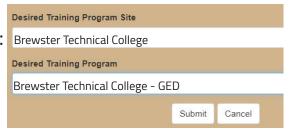

**3.** Complete all information. At the bottom select:

4. Choose "Apply Now" below and Apply to "Hillsborough Technical Colleges - Brewster Technical College".....The Brown/Tan Application.