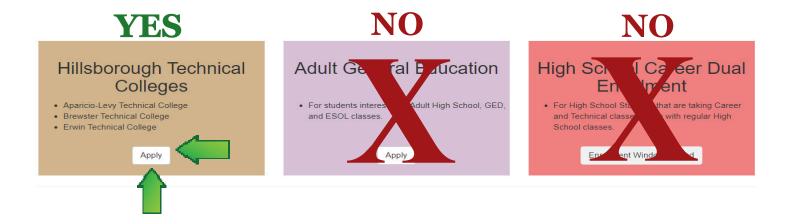

**3.** Complete all information. At the bottom select:

4. Choose "Apply Now" below and Apply to "Hillsborough Technical Colleges - Brewster Technical College".....The Brown/Tan Application.